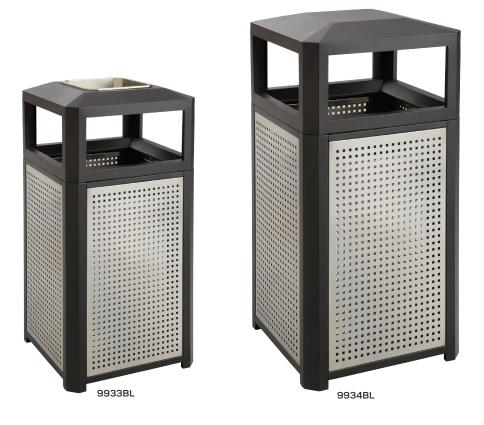

## Evos<sup>™</sup> Series Waste Receptacles

- $\boldsymbol{\cdot}$  steel frame with perforated galvanized steel panels
- option of stainless steel ash urn
- durable for indoor or outdoor needs
- no assembly required
- includes rigid plastic liner
- 15 or 38 gallon capacities

| Model  | Description                          | W x D x H      | Ship<br>Weight |
|--------|--------------------------------------|----------------|----------------|
| 9932BL | Steel Side Opening, 15 Gal.          | 16 x 16 x 33¼″ | 42 lbs.        |
| 9933BL | Steel Side Opening with Ash, 15 Gal. | 16 x 16 x 33¼″ | 42 lbs.        |
| 9934BL | Steel Side Opening, 38 Gal.          | 21 x 21 x 41"  | 68 lbs.        |
| 9935BL | Steel Side Opening with Ash, 38 Gal. | 21 x 21 x 41"  | 68 lbs.        |