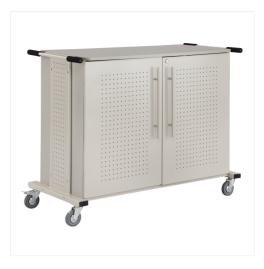

# Laptop Cart

Model # LC1010

Laptop Cart

### FEATURES

- Stores up to 24 laptops.
- Perforated steel doors and back panel provide proper ventilation.
- Two UL-listed multi-socket power strips, 24 outlets (timer not included).
- Shelves adjust on 1 1/4"H increments.
- Note: Electrical limitations require that each power strip be plugged into separate circuits, not just separate outlets.

### WEIGHTS & DIMENSIONS

- Depth: 26.5"
- Height: 40"
- Width: 50.5"
- Weight: Ibs