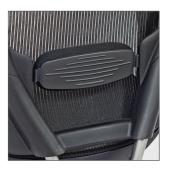

## SAFCO

Lumbar Support

Height and tilt-lock mechanism is activated by a lever and cable system for easy adjustment.