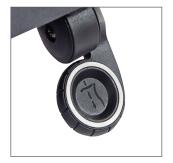

## LINEAGE™ BIG & TALL ALL-MESH TASK CHAIR

- suspension mesh on back and seat cushions
- height-adjustable padded armrests included
- cable control height and tilt-lock mechanism, with tilt tension knob
- 29" chrome metal base
- heavy duty dual-wheel casters
- adjustable lumbar support
- 400 lbs. weight capacity