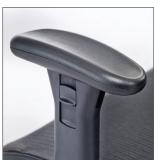

## LINEAGE™ BIG & TALL ALL-MESH TASK CHAIR

- suspension mesh on back and seat cushions
- height-adjustable padded armrests included
- cable control height and tilt-lock mechanism, with tilt tension knob
- 29" chrome metal base
- heavy duty dual-wheel casters
- adjustable lumbar support
- 400 lbs. weight capacity