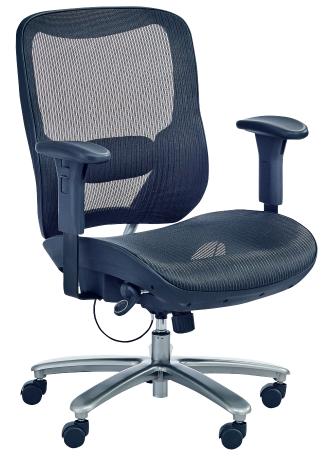

## LINEAGE™ BIG & TALL ALL-MESH TASK CHAIR

- suspension mesh on back and seat cushions
- height-adjustable padded armrests included
- cable control height and tilt-lock mechanism, with tilt tension knob
- 29" chrome metal base
- heavy duty dual-wheel casters
- adjustable lumbar support
- 400 lbs. weight capacity

| Model  | Description         | Seat Height     | Seat W x D                           | Back W x H                           | Overall W x D x H                          | Ship Weight |
|--------|---------------------|-----------------|--------------------------------------|--------------------------------------|--------------------------------------------|-------------|
| 3505BL | All-Mesh Task Chair | 191/2" - 231/8" | 23 <sup>3</sup> / <sub>4</sub> x 23" | 22 <sup>3</sup> / <sub>4</sub> x 22" | 291/4" x 29 <sup>3</sup> /4" x 411/4"-45"H | 59 Lbs      |