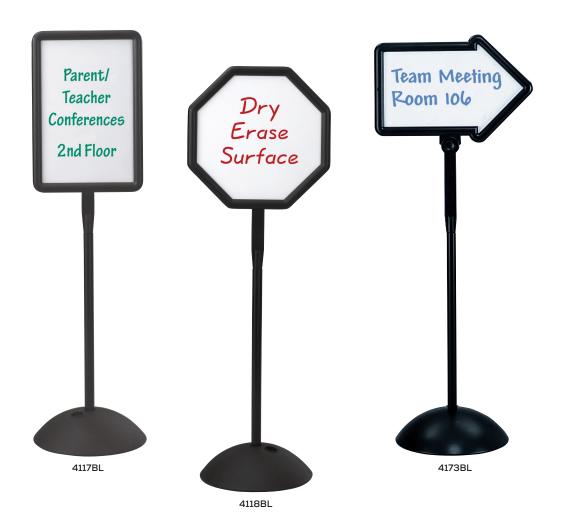

## Write Way® Message Signs

- dual-sided dry-erase boards
- base can be weighted with water or sand for stability
- ${\color{blue} \bullet}$  arrow directional sign can be positioned up, down, left or right
- arrow writing surface adjusts + or 45°
- black frame with white magnetic writing surface
- assembly required

| Model  | Description                 | Dimensions<br>W x D x H | Ship<br>Weight |
|--------|-----------------------------|-------------------------|----------------|
| 4117BL | Rectangle Message Sign      | 18 x 18 x 65"           | 10 lbs.        |
| 4118BL | Octagon Message Sign        | 22½ x 18 x 65"          | 10 lbs.        |
| 4173BL | Write Way® Directional Sign | 25½ x 17¾ x 64¼"        | 10 lbs.        |