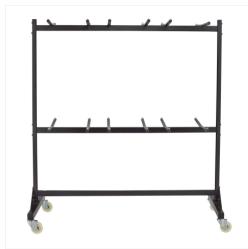

# Two-Tier Chair Cart

#### Model # 4199

The Two-Tier Chair Cart is a hanging folding chair cart that is built with sturdy steel and powder coat finish for durability. The Safco Chair Truck holds up to 84 folding chairs.

#### **FEATURES**

- · Hanging folding chair cart (truck)
- · Made of steel with powder coat finish for durability
- Chair truck holds up to 84 folding chairs

# WEIGHTS & DIMENSIONS

Depth: 33.5"Height: 70.25"Width: 64.5"Weight: 84lbs