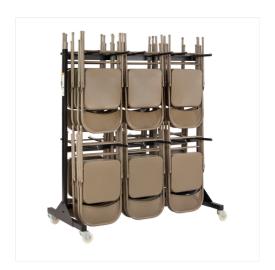

# Two-Tier Chair Cart

#### Model # 4199

The Two-Tier Chair Cart is a hanging folding chair cart that is built with sturdy steel and powder coat finish for durability. The Safco Chair Truck holds up to 84 folding chairs.

#### **FEATURES**

- · Hanging folding chair cart (truck)
- · Made of steel with powder coat finish for durability
- Chair truck holds up to 84 folding chairs

# WEIGHTS & DIMENSIONS

Depth: 33.5"Height: 70.25"Width: 64.5"Weight: 84lbs